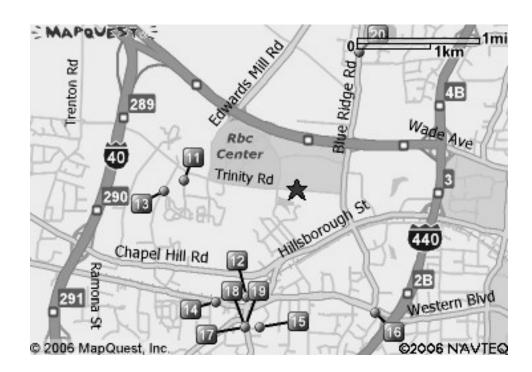

#### **HUNT HORSE COMPLEX RULES**

- No glass containers, bottles, etc. on grounds.
- No helium filled balloons/items allowed in the coliseum area.
- Manure is to be placed in designated receptacles only. No cleaning of trailers in parking lots.
- · Washing and bathing of horses in designated wash racks only.
- Barn aisles and doorways must remain clear and passable at all times.
- Stall guards on each stall door must be closed and latched when unattended.
- No dogs allowed in the coliseum area. All dogs on grounds must be on leash and controlled at all times. Vaccination records must be made available upon request.
- Parking. Fire lanes will be patrolled and violators will be fined. All automobiles should be parked in designated parking areas. Trucks & trailers must be parked in an organized manner in the parking lots. All campers and RV's that require electric and/or water hook-ups must be parked in the designated areas and will be charged by the Complex for their use.
- Show Management will take all precautions and reasonable steps necessary to ensure the safety of the public, exhibitors and animals.
- Facility staff and a representative from Show Management will conduct a stall count. All stalls used will be charged.
- All trash must be placed in designated containers provided on the grounds. No littering on the grounds.
- Medical waste must be placed in designated receptacles provided in each barn.
- All horses on grounds must have proof a current, negative E.I.A. Coggins Test. Horses that do not have this will not be allowed on the grounds. No exceptions.
- The James B. Hunt Horse Complex is located on Trinity Road in Raleigh, NC (adjacent to the NC State Fairgrounds)